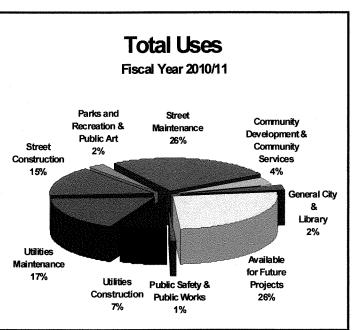

The following information highlights by category, the funding "Sources" and expenditure "Uses" contained in the Five-Year Capital Improvement Program for fiscal year 2010/11.

| SOURCES                        |                      | <u>USES</u>                               |                              |                    |
|--------------------------------|----------------------|-------------------------------------------|------------------------------|--------------------|
| Available Fund Balances        | \$ 10,743,520        | Community Development                     | \$                           | 350,000            |
| Developer Fees                 | 1,230,780            | Community Services                        |                              | 673,015            |
| Federal Grants                 | 2,581,550            | General City                              |                              | 138,000            |
| Gas Tax                        | 3,715,920            | Library                                   |                              | 530,000            |
| Interest                       | 178,575              | Parks and Recreation                      |                              | 558,380            |
| Other Revenue                  | 36,300               | Public Art                                |                              | 73,060             |
| Other Agencies                 | 585,000              | Public Safety                             |                              | 202,510            |
| TransNet & TDA                 | 2,497,000            | Public Works                              |                              | 50,000             |
| Utilities-Charges for Services | 5,338,700            | Street Construction                       |                              | 3,923,960          |
|                                |                      | Street Maintenance & Capital Outlay       |                              | 6,908,257          |
|                                |                      | Utilities Construction                    |                              | 1,950,000          |
|                                |                      | Utilities Maintenance & Capital<br>Outlay | waters control to the second | 4,600,000          |
|                                |                      |                                           | 1                            | 19,957,182         |
|                                |                      | Reserves Available for Future<br>Projects |                              | 6,950,163          |
| TOTAL FY 2010/11               | <b>\$ 26,907,345</b> | TOTAL FY 2010/11                          | _\$_2                        | <u> 26,907,345</u> |