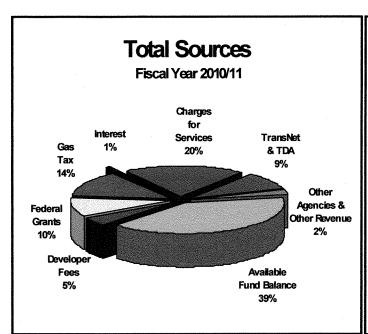

The following information highlights by category, the funding "Sources" and expenditure "Uses" contained in the Five-Year Capital Improvement Program for fiscal year 2010/11.

| SOURCES                        |                      | <u>USES</u>                               |                              |                    |
|--------------------------------|----------------------|-------------------------------------------|------------------------------|--------------------|
| Available Fund Balances        | \$ 10,743,520        | Community Development                     | \$                           | 350,000            |
| Developer Fees                 | 1,230,780            | Community Services                        |                              | 673,015            |
| Federal Grants                 | 2,581,550            | General City                              |                              | 138,000            |
| Gas Tax                        | 3,715,920            | Library                                   |                              | 530,000            |
| Interest                       | 178,575              | Parks and Recreation                      |                              | 558,380            |
| Other Revenue                  | 36,300               | Public Art                                |                              | 73,060             |
| Other Agencies                 | 585,000              | Public Safety                             |                              | 202,510            |
| TransNet & TDA                 | 2,497,000            | Public Works                              |                              | 50,000             |
| Utilities-Charges for Services | 5,338,700            | Street Construction                       |                              | 3,923,960          |
|                                |                      | Street Maintenance & Capital Outlay       |                              | 6,908,257          |
|                                |                      | Utilities Construction                    |                              | 1,950,000          |
|                                |                      | Utilities Maintenance & Capital<br>Outlay | waters control to the second | 4,600,000          |
|                                |                      |                                           | 1                            | 19,957,182         |
|                                |                      | Reserves Available for Future<br>Projects |                              | 6,950,163          |
| TOTAL FY 2010/11               | <b>\$ 26,907,345</b> | TOTAL FY 2010/11                          | _\$_2                        | <u> 26,907,345</u> |