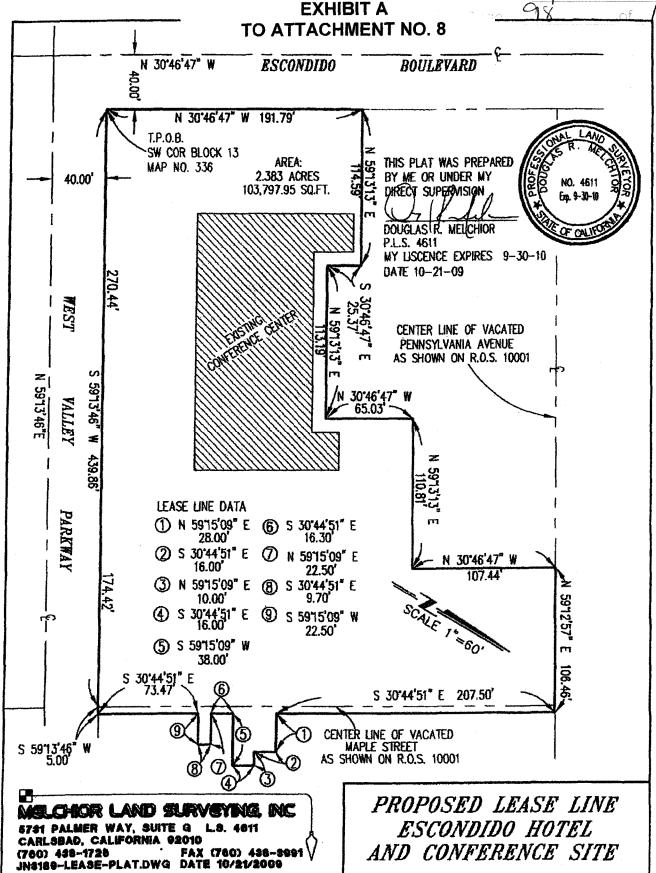

## **EXHIBIT 1 TO MEMORANDUM OF LEASE**

LEGAL DESCRIPTION
OF
HOTEL AND CONFERENCE CENTER SITE

Resolution No. 2010-07(L) **EXHIBIT 1** EXHIBIT TO MEMORANDUM OF LEASE Page N 30'46'47" W BOULEVARD **ESCONDIDO** 40.00 N 30'46'47" W 191.79' T.P.O.B. SW COR BLOCK 13 AREA: THIS PLAT WAS PREPARED MAP NO. 336 2.383 ACRES 14.59 BY ME OR UNDER MY 40.00 NO. 4611 103,797.95 SQ.FT. DIRECT SUPPRIVISION Exp. 9-30-10 DOUGLAS R. MELCHIOR OF CALL P.L.S. 4611 MY LISCENCE EXPIRES 9-30-10 DATE 10-21-09 30°46' 25.37 WEST CENTER LINE OF VACATED PENNSYLVANIA AVENUE AS SHOWN ON R.O.S. 10001 5913'46"E 59"13"46" N 30'46'47" W 439. LEASE LINE DATA PARKWAY ① N 5975'09" E ⑥ S 30744'51" E 28.00' (2) S 30'44'51" E √ N 5975'09" E N 30'46'47" W 16.00 22,50 107.44 3 N 5975'09" E 8 S 30'44'51" E 9.70 10.00 59"12"57" 4 S 30'44'51" E 9 S 59'15'09" W (5) S 5975'09" W 38.00 S 30'44'51" E 73.47 8 S 30"44"51" E 207.50" CENTER LINE OF VACATED MAPLE STREET AS SHOWN ON R.O.S. 10001 S 5913'46" 5.00 PROPOSED LEASE LINE CHICR LAND SURVEYING INC ESCONDIDO HOTEL 5741 PALMER WAY, SUITE G L.S. 4611 CARLSBAD, CALIFORNIA 92010 AND CONFERENCE SITE FAX (760) 488-8991 (760) 488-1728 JNS189-LEASE-PLAT.DWG DATE 10/21/2009

## LEGAL DESCRIPTION OF HOTEL AND CONFERENCE CENTER SITE

A PORTION OF BLOCK 13 OF RANCHO RINCON DEL DIABLO, IN THE CITY OF ESCONDIDO, COUNTY OF SAN DIEGO STATE OF CALIFORNIA, ACCORDING TO MAP THEREOF NO. 336, AS FILED IN THE OFFICE OF THE COUNTY RECORDER OF SAID COUNTY AND DESCRIBED AS FOLLOWS:

BEGINNING AT THE SOUTHWESTERLY CORNER OF SAID BLOCK NO. 13 OF SAID RANCHO RINCON DEL DIABLO ACCORDING TO SAID MAP NO. 336: THENCE ALONG THE WESTERLY LINE OF SAID BLOCK 13, BEING ALSO THE EASTERLY RIGHT-OF-WAY OF ESCONDIDO BOULEVARD (FORMERLY KNOWN AS NUTMEG STREET) NORTH 30°46'47" WEST, 191.79 FEET; THENCE LEAVING SAID WESTERLY LINE NORTH 59°13'13" EAST, 114.59 FEET; THENCE SOUTH 30°46'47" EAST, 25.37 FEET; THENCE NORTH 59°13'13" EAST, 113.19 FEET; THENCE NORTH 30°46'47" WEST, 65.03 FEET; THENCE NORTH 59°13'13 EAST, 110.81 FEET; THENCE NORTH 30°46'47" WEST, 107.44 FEET TO A POINT ON THE CENTER LINE OF FORMER PENNSYLVANIA AVENUE (VACATED TO PUBLIC USE); THENCE NORTHEASTERLY ALONG SAID CENTERLINE OF FORMER PENNSYLVANIA AVENUE (VACATED TO PUBLIC USE) NORTH 59°12'57" EAST, 106.46 FEET TO A POINT 5.00 FEET EASTERLY MEASURED AT RIGHT ANGLES TO THE CENTERLINE OF FORMER MAPLE STREET (VACATED TO PUBLIC USE); THENCE SOUTHERLY PARALLEL TO AND 5.00 FEET EASTERLY OF SAID CENTER LINE OF FORMER MAPLE STREET (VACATED TO PUBLIC USE) SOUTH 30°44'51" EAST, 207.50 FEET; THENCE NORTH 59°15'09" EAST, 28.00 FEET; THENCE SOUTH 30°44'51" EAST, 16.00 FEET; THENCE NORTH 59°15'09" EAST, 10.00 FEET; THENCE SOUTH 30°44'51" EAST 16.00 FEET; THENCE SOUTH 59°15'09" WEST 38.00 FEET; THENCE SOUTH 30°44'51" EAST 16.30 FEET; THENCE NORTH 59°15'09" EAST 22.50 FEET; THENCE SOUTH 30°44'51" EAST 9.70 FEET; THENCE SOUTH 59°15'09" WEST 22.50 FEET; THENCE PARALLEL TO AND 5.00 FEET EASTERLY OF SAID CENTERLINE SOUTH 30°44'51" EAST, 73.47 FEET TO A POINT ON THE SOUTHERLY LINE OF SAID BLOCK 13 OF SAID RANCHO RINCON DEL DIABLO, BEING ALSO THE NORTHERLY RIGHT-OF-WAY LINE OF WEST VALLEY PARKWAY (FORMERLY KNOWN AS OHIO AVENUE): THENCE WESTERLY ALONG SAID RIGHT-OF-WAY SOUTH 59°13'46" WEST, 5.00 FEET TO A POINT ON THE CENTER LINE OF SAID FORMER MAPLE STREET (VACATED TO PUBLIC USE); THENCE CONTINUING WESTERLY ON SAID RIGHT-OF-WAY SOUTH 59°13'46" WEST, 439.86 FEET TO THE POINT OF BEGINNING.

CONTAINING: 103,797.95 SQ. FT.

2.383 ACRES MORE OR LESS

NO. 4611

ATTACHED HERETO AND MADE A PART HEREOF THIS LEGAL DESCRIPTION IS A PLAT LABELED EXHIBIT "B"

THIS REAL PROPERTY DESCRIPTION HAS BEEN PREPARED BY ME, OR UNDER MY DIRECTION, IN CONFORMANCE WITH THE PROFESSIONAL LAND SURVEYORS ACT.